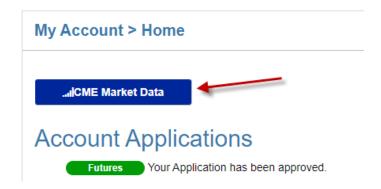

## **Subscribing to Real-time Data**

Click the blue 'CME Market Data' button data to subscribe to the real-time data that you will need to trade the E-mini S&P 500 market. Note: There is a \$2.20/month exchange fee to receive live CME data.