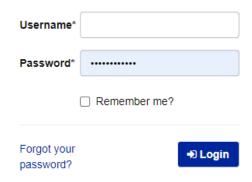

https://myaccount.gainfutures.com/Account/Login?wlid=20

Type in your Username and Password, and then click the 'Login' button. Note: If you have both a LIVE and a DEMO account, do not attempt to login here with the DEMO account. It will not work. Only use the LIVE account Username and Password. If you make several failed attempts with the wrong Username and Password your account login will be LOCKED and you will have to contact Cannon to unlock it.