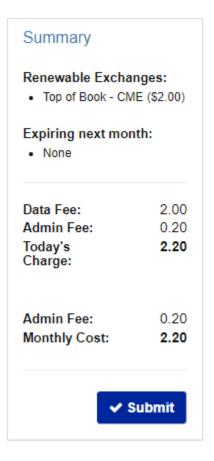

To subscribe to Level 1 data, select the 'Top of Book' CME box for \$2.00.

| CME Group          |                 |         |         |         |         |
|--------------------|-----------------|---------|---------|---------|---------|
|                    | CME             | СВОТ    | NYMEX   | COMEX   | Bundle  |
| Top of Book        | <b>✓</b> \$2.00 | □\$2.00 | □\$2.00 | □\$2.00 | □\$6.00 |
| Depth of<br>Market | \$12.50         | \$12.50 | \$12.50 | \$12.50 | \$37.50 |

The monthly cost, including an Admin Fee, will be \$2.20.

Click the 'Submit' button to finalize the data subscription, and request that the monthly data fee be withdrawn from your Futures account.