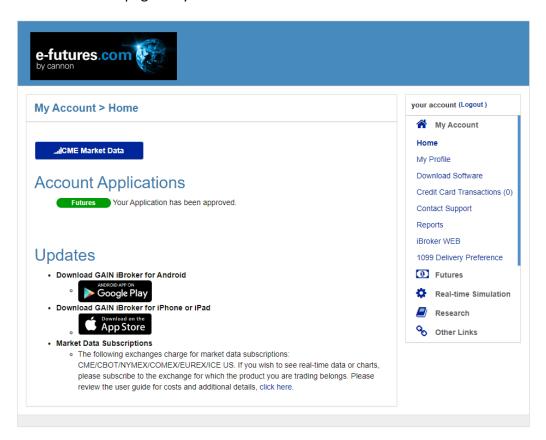

Cannon Trading Account Holder login to perform tasks or access information such as Personal Profile, Request Funds, Fund your Account, Download Software, etc.

This is the home page for your online Cannon account.

## **Subscribing to Real-time Data**

Click the blue 'CME Market Data' button data to subscribe to the real-time data that you will need to trade the E-mini S&P 500 market. Note: There is a \$2.20/month exchange fee to receive live CME data.