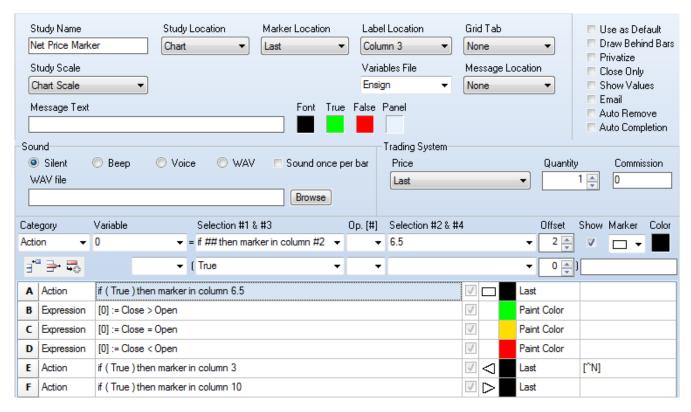

A – Display the Rectangle marker vertically at the Last price position and filled with the Black color. The marker's horizontal location is column 6.5, which is 52 pixels to the right of the last bar's plot position. Each column is 8 pixels in width.

B – If the Close is greater than the Open, the paint color is set to Green.

- C If the Close is equal to the Open, the paint color is set to Yellow.
- D If the Close is less than the Open, the paint color is set to Red.
- E Display the Left Triangle marker in column 3.1, using the paint color. The paint color is used because the Color selection is Black. The paint color was set to Green, Yellow, or Red by rows B, C or D. This row also shows a label horizontally in Label Column 3. The label text is a reference tag for the daily Net for this chart's symbol. The label text also uses the paint color.
- F Display the Right Triangle marker in column 10.5, using the paint color. The vertical placement of the marker is also at the Last price, which is the vertical location used by row A and E.

## **Marker Size**

For the 'Action | if ## then marker in column #2' selection only, the Offset entry controls the size of 32 marker selections that are icons. An Offset of 0 selects the 16 pixel icon size. An Offset of 1 selects a 24 pixel icon. An Offset of 2 selects a 32 pixel icon. Rows A, E and F in the example use Offset = 2 to show large 32 pixel icons.

## **Paint Color**

The paint color is set when the Show box is checked but no Marker is selected. The paint color is then used by a later row when its Color selection is Black.