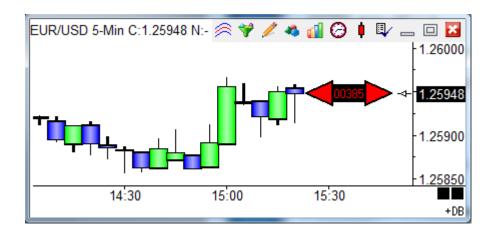

## **Net Price Marker**

This example displays a price marker in the right side margin that points to the last trade price, shows the daily net, and changes colors based on the current bar's close being above or below its open. The marker will move up and down as ticks are received. The colors change from green to red to yellow depending on the net with the bar's open and the daily net value is shown in the body of the marker.

A – Display the Rectangle marker vertically at the Last price position and filled with the Black color. The marker's horizontal location is column 6.5, which is 52 pixels to the right of the last bar's plot position. Each column is 8 pixels in width.

B – If the Close is greater than the Open, the paint color is set to Green.

- C If the Close is equal to the Open, the paint color is set to Yellow.
- D If the Close is less than the Open, the paint color is set to Red.
- E Display the Left Triangle marker in column 3.1, using the paint color. The paint color is used because the Color selection is Black. The paint color was set to Green, Yellow, or Red by rows B, C or D. This row also shows a label horizontally in Label Column 3. The label text is a reference tag for the daily Net for this chart's symbol. The label text also uses the paint color.
- F Display the Right Triangle marker in column 10.5, using the paint color. The vertical placement of the marker is also at the Last price, which is the vertical location used by row A and E.